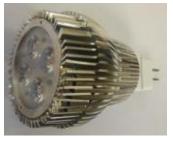

#### Comet-4 600lm 50mm 6W MR16 Q5

Sleek and stylish, that is U-Tron's Comet spot light. It has a very focussed beam that is excellent for product displays, reading lights, museums, and the list goes on and on. A perfect replacement for 50 watt Halogen MR16.

#### General Informaion

Socket Type MR16 Life Span 50000hr Product Dimensions
Circular Diameter 50mm
Lamp Height 59mm