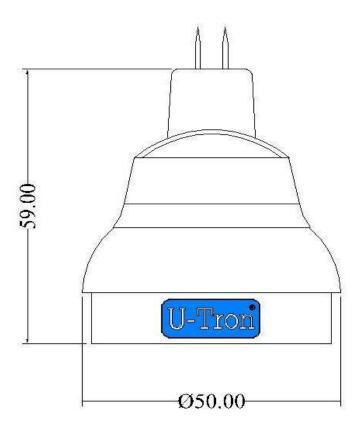

#### General Informaion

Socket Type MR16 Life Span 50000hr Product Dimensions
Circular Diameter 50mm
Lamp Height 59mm

## **Technical Drawing**

©2012 U-Tron (Beijing) Electronics Co., LTD All rights reserved Specifications are subject to change without notice

15-Feb-12 data subject to change