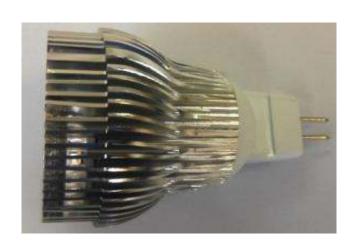

#### Comet-4 600lm 50mm 6W MR16 Q5

Sleek and stylish, that is U-Tron's Comet spot light. It has a very focussed beam that is excellent for product displays, reading lights, museums, and the list goes on and on. A perfect replacement for 50 watt Halogen MR16.

#### General Informaion

Socket Type MR16 Life Span 50000hr Product Dimensions
Circular Diameter 50mm
Lamp Height 59mm