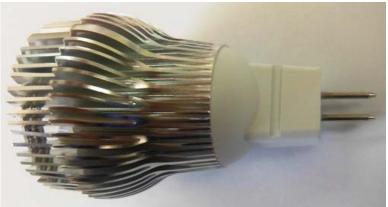

#### Comet-4 600lm 50mm 6W MR16 Q5

Sleek and stylish, that is U-Tron's Comet spot light. It has a very focussed beam that is excellent for product displays, reading lights, museums, and the list goes on and on. A perfect replacement for 50 watt Halogen MR16.