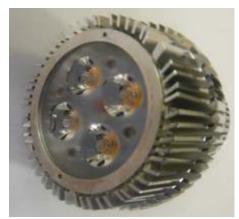

#### Comet-4 600lm 50mm 6W MR16 Q5

Sleek and stylish, that is U-Tron's Comet spot light. It has a very focussed beam that is excellent for product displays, reading lights, museums, and the list goes on and on. A perfect replacement for 50 watt Halogen MR16.